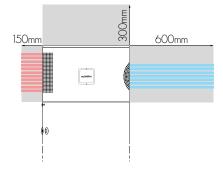

Non-sacrificial impressed current anode provides protection in soft and hard water conditions.



Intgergrate and maximise your Solar PV with in-built timer controlled heat up cycles.



Hybrid technology with four unique heating modes, to match household demand.





R290 natural refrigerant with effectively zero global warming potential compared to synthetics.

# RAPID/X6





Aquatech systems come backed by a 5-year replacement warranty, which covers all system components, including the tank and compressor. If the system should experience an unrepairable fault within the warranty period, we will provide a free replacement system.

### STC VALUES



Zone 1 = 25 STCs Zone 2 = 23 STCs Zone 3 = 29 STCs Zone 4 = 31 STCs Zone 5 = 31 STCs

#### SYSTEM CAPACITY



# INSTALLATION PARAMETERS







## TECHNICAL SPECIFICATIONS

220-240 V/50-60 Hz Electricity Supply

Circuit 10 Amp/Single Phase

Power Connection

Tariff Connection Continuous/Shoulder/TOU

700-900 W

Element Rating 1800 W

Protection Class IPX4

R290 (350g)

Tank Material

210L

1/2"Elbow (supplied) Condensate Connection

Water Connections 3/4"G

850 kPa (supplied)

700 kPa (suggested) ECV Rating

500 kPa (max.) Pressure Reduction Valve

Tempering Valve

System Weight 108 ka

620 mm x 1582 mm System Dimensions

Packed Weight

Packed Dimensions 700 mm x 700 mm x

1750 mm

600 mm x 600 mm

### HEATING PARAMETERS

Operating Modes Eco, Standard, Hybrid, Hybrid+

225 minutes\*

Max. Temp. Heat pump 60°C

Max Temp, Element 70°C. Tank Recovery (heat pump)

COP (heat pump) 4.25\*

Heating capacity (heat pump) 265kW\*

\*260