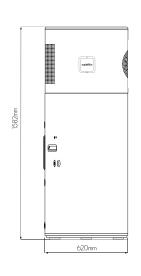

# INSTALLATION PARAMETERS

Tempering Valve

System Weight 108 ka

620 mm x 1582 mm System Dimensions

Packed Weight

Packed Dimensions 700 mm x 700 mm x

1750 mm

600 mm x 600 mm