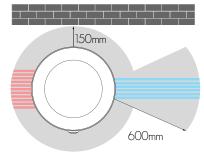

on-sacrificial impressed current anode provides protection in soft and hard water conditions.



Intgergrate and maximise your Solar PV with in-built timer controlled heat up cycles.



Hybrid technology with four unique heating modes, to match household demand.





R290 natural refrigerant with effectively zero global warming potential compared to synthetics.

# RAPID/X6





Aquatech systems come backed by a 5-year replacement warranty, which covers all system components, including the tank and compressor. If the system should experience an unrepairable fault within the warranty period, we will provide a free replacement system.

### STC VALUES



Zone 1 = 25 STCs Zone 2 = 23 STCs Zone 3 = 29 STCs Zone 4 = 31 STCs Zone 5 = 31 STCs

#### SYSTEM CAPACITY



# INSTALLATION PARAMETERS







## TECHNICAL SPECIFICATIONS

220-240 V/50-60 Hz Electricity Supply

Circuit 10 Amp/Single Phase

Power Connection

Tariff Connection Continuous/Shoulder/TOU

700-900 W

Element Rating 1800 W

Protection Class IPX4

R290 (350g)

Tank Material

210L

1/2"Elbow (supplied) Condensate Connection

Water Connections 3/4"G

850 kPa (supplied)

700 kPa (suggested) ECV Rating

500 kPa (max.) Pressure Reduction Valve

Tempering Valve

System Weight 108 ka

620 mm x 1582 mm System Dimensions

Packed Weight

Packed Dimensions 700 mm x 700 mm x

1750 mm

600 mm x 600 mm

### HEATING PARAMETERS

Operating Modes Eco, Standard, Hybrid, Hybrid+

225 minutes\*

Max. Temp. Heat pump 60°C

Max Temp, Element 70°C. Tank Recovery (heat pump)

COP (heat pump) 4.25\*

Heating capacity (heat pump) 265kW\*

\*260L