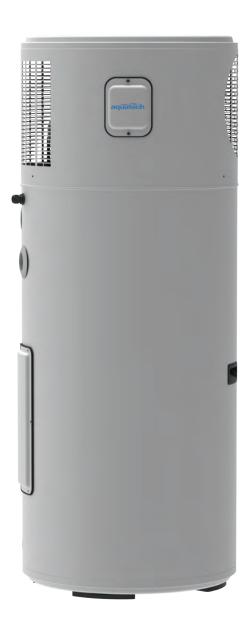

MAX COP

MAX TEMP.

Compact size that fits the same install footprint as an electric 250L, for quick and easy upgrading.

350% efficiency rating reduces annual running costs versus gas and electric water heaters.

Registered Clean Energy product with annual carbon reduction rating of 3 tonnes.

Non-sacrificial impressed current anode provides protection in soft and hard water conditions.

Intgergrate and maximise your Solar PV with in-built timer controlled heat up cycles.

Hybrid technology with four unique heating modes, to match household demand.

R290 natural refrigerant with effectively zero global warming potential compared to synthetics.